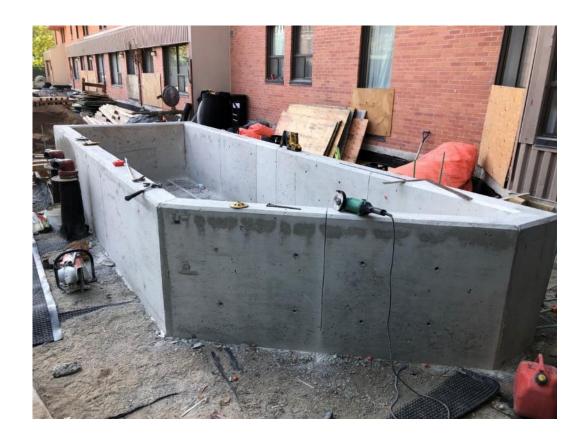

#### Progress – Southeast Quadrant

 Concrete repairs, install dowels, sandblast, install waterproofing

 Curbs, planter walls, granular and soils, irrigation, electrical...

#### Progress – Southeast Quadrant – October 31

Install granular and compact

Curb formwork…