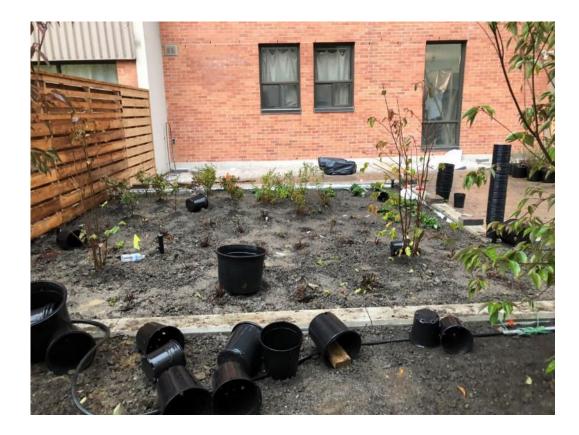

ving



 Commence installation of metal fencing

## Progress – Northwest Quadrant – October 31



 Ongoing installation of new metal fencing



 Completed crushed aggregate paving

#### **Progress – Southeast Quadrant**



Demolition (tree, interlocking, soil, concrete removals)



 Remove existing material to base structure

#### Progress – Southeast Quadrant



 Concrete repairs, install dowels, sandblast, install waterproofing



 Curbs, planter walls, granular and soils, irrigation, electrical...

#### Progress – Southeast Quadrant – October 31



Install granular and compact



Curb formwork…

### **Finishing Elements**







Walkways and sodded areas

### **Finishing Elements**



In-progress wood fencing



Stairs with abutting interlocking

#### Finishing Elements – October 31





In-progress iron fencing

In-progress planting

#### Much more to come...

- Wood fencing and gates
- Metal fencing and gates
- Trees, plants, shrubs, etc.
- New lights
- Armourstone courtyard seating
- New breezeway topping
- New asphalt drive lane