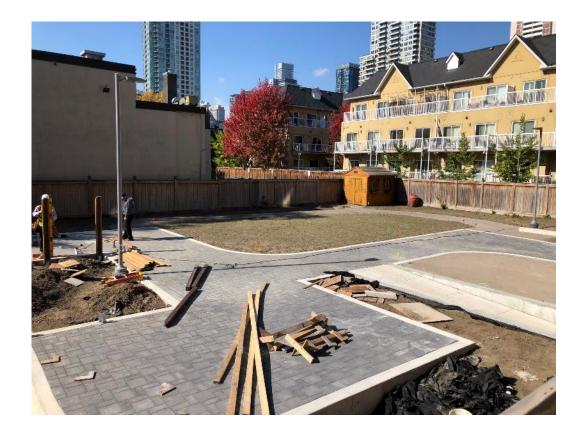

### **Finishing Elements**

Walkways and sodded areas

### **Finishing Elements**

In-progress wood fencing

Stairs with abutting interlocking

#### Finishing Elements – October 31

In-progress iron fencing

In-progress planting