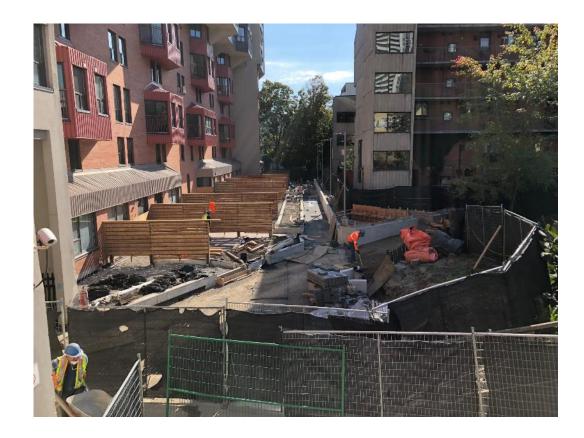

#### Progress – Southeast Quadrant – October 31

Install granular and compact

Curb formwork…