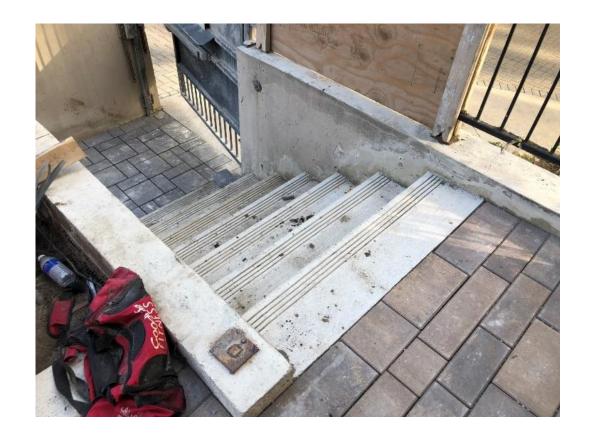

### **Finishing Elements**

In-progress wood fencing

Stairs with abutting interlocking