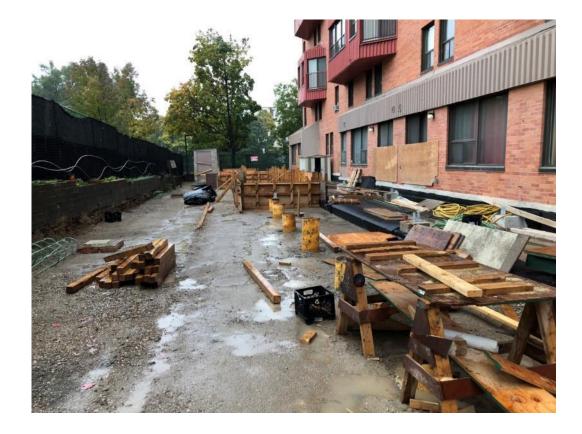

#### **Progress – Southeast Quadrant**

Demolition (tree, interlocking, soil, concrete removals)

 Remove existing material to base structure