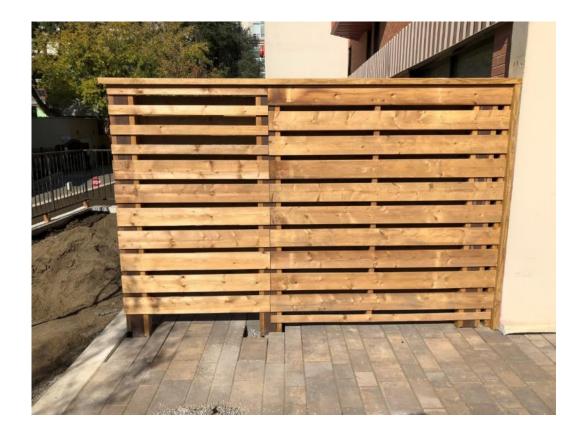

### **Finishing Elements**

In-progress wood fencing

Stairs with abutting interlocking