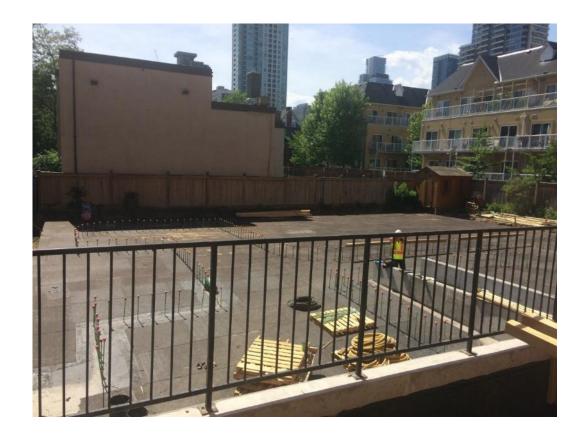

#### Progress – Northwest Quadrant

Demolition (tree, interlocking, soil, concrete removals)

 Remove existing material to base structure

#### Progress – Northwest Quadrant

 Concrete repairs, install dowels, sandblast, install waterproofing

Curbs, electrical, irrigation, granular and soils

#### Progress – Northwest Quadrant

 Granular and soils, light posts, interlocking, aggregate paving

 Stairs, new suspended slab, planters, wood fences, plants...