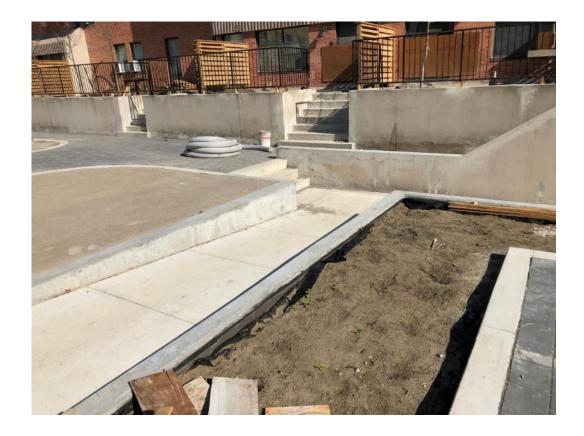

### **Finishing Elements**

Walkways and sodded areas

### **Finishing Elements**

In-progress wood fencing

Stairs with abutting interlocking