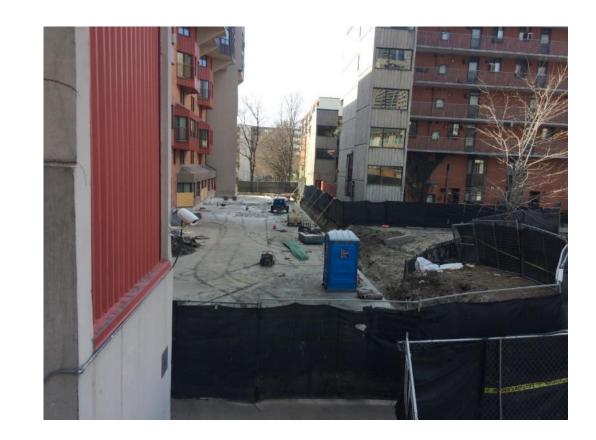

# Hugh Garner Housing Co-op AGM 2018 Podium Deck Rehabilitation

#### **Progress To Date**

November 1, 2018

RJC Engineers Creative Thinking Practical Results



## **Purpose of Rehabilitation**

- Remove water ponding issues with old landscaping
- Provide more secure premise for the members
- Repair any podium deck structural issues
- Provide the Co-op with new usable and more open public and private spaces



#### Existing – Northwest Quadrant







Limited usable courtyard space

#### Existing – Southwest Quadrant



Damaged privacy fencing



Deteriorated public walkways

#### Existing – Southeast Quadrant





Deteriorated public walkways

#### Progress – Southwest Quadrant



Demolition (tree, interlocking, soil, concrete removals)



 Remove existing material to base structure

#### **Progress – Southwest Quadrant**



 Concrete repairs, install dowels, sandblast, install waterproofing



 Curbs, light posts, electrical, irrigation, interlocking, wood fences... Creative Thinking Practical Results



#### Progress – Southwest Quadrant – October 31



Breezeway topping, trees, shrubs



On-grade breezeway topping

#### Progress – Southwest Quadrant – October 31







Plant trees and shrubs

#### Progress – Northwest Quadrant



Demolition (tree, interlocking, soil, concrete removals)



 Remove existing material to base structure

#### Progress – Northwest Quadrant



 Concrete repairs, install dowels, sandblast, install waterproofing



Curbs, electrical, irrigation, granular and soils

#### Progress – Northwest Quad