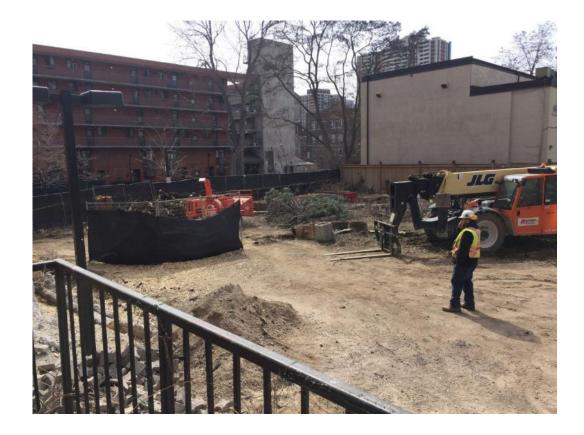

#### Progress – Southwest Quadrant

Demolition (tree, interlocking, soil, concrete removals)

 Remove existing material to base structure

#### Progress – Northwest Quadrant

Demolition (tree, interlocking, soil, concrete removals)

 Remove existing material to base structure

#### **Progress – Southeast Quadrant**

Demolition (tree, interlocking, soil, concrete removals)

 Remove existing material to base structure