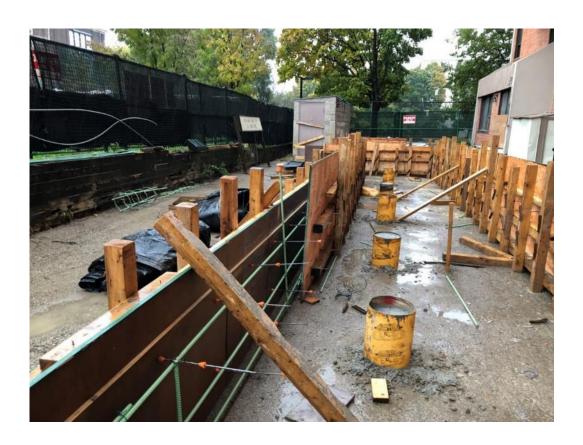

#### Progress – Northwest Quadrant

 Concrete repairs, install dowels, sandblast, install waterproofing

Curbs, electrical, irrigation, granular and soils

#### Progress – Northwest Quadrant

 Granular and soils, light posts, interlocking, aggregate paving

 Stairs, new suspended slab, planters, wood fences, plants...