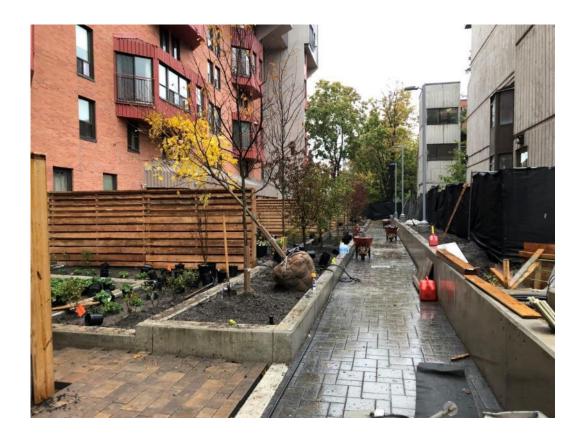

### **Finishing Elements**

Walkways and sodded areas

### **Finishing Elements**

In-progress wood fencing

Stairs with abutting interlocking

#### Finishing Elements – October 31

In-progress iron fencing

In-progress planting