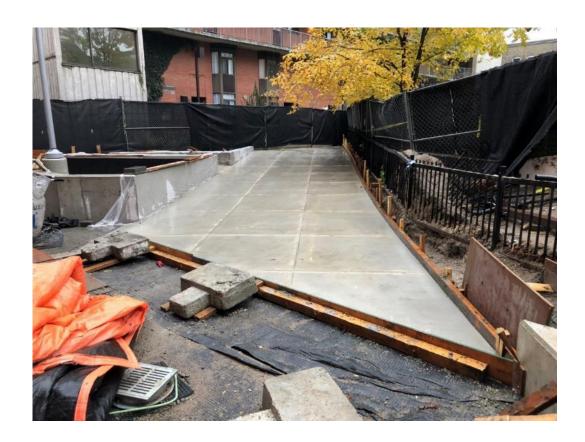

#### Progress – Southeast Quadrant

 Concrete repairs, install dowels, sandblast, install waterproofing

 Curbs, planter walls, granular and soils, irrigation, electrical...

#### Progress – Southeast Quadrant – October 31

Install granular and compact

Curb formwork…