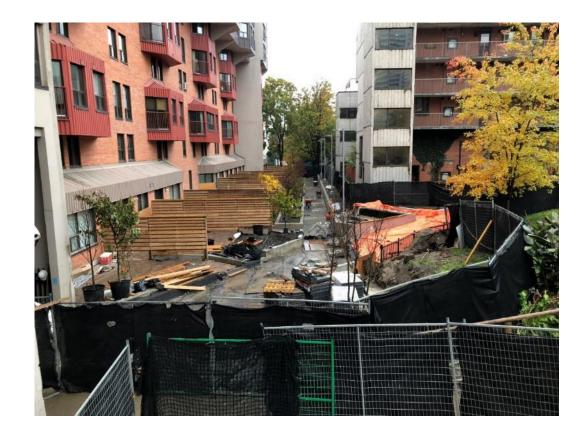

#### Progress – Southeast Quadrant – October 31

Install granular and compact

Curb formwork…

### **Finishing Elements**

Walkways and sodded areas

### **Finishing Elements**

In-progress wood fencing

Stairs with abutting interlocking