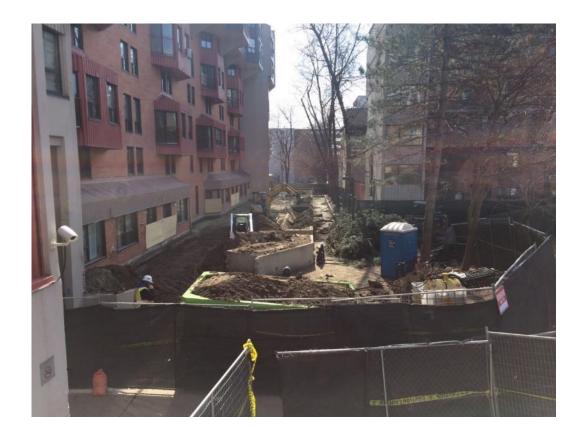

#### Progress – Northwest Quadrant

Demolition (tree, interlocking, soil, concrete removals)

 Remove existing material to base structure

#### Progress – Northwest Quadrant

 Concrete repairs, install dowels, sandblast, install waterproofing

Curbs, electrical, irrigation, granular and soils

#### Progress – Northwest Quadrant

 Granular and soils, light posts, interlocking, aggregate paving

 Stairs, new suspended slab, planters, wood fences, plants...