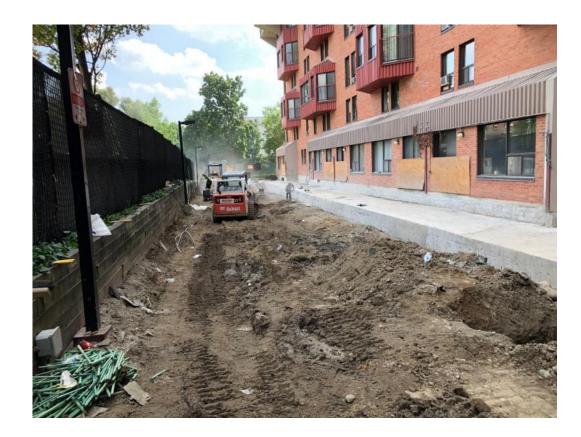

#### Progress – Southeast Quadrant – October 31

Install granular and compact

Curb formwork…