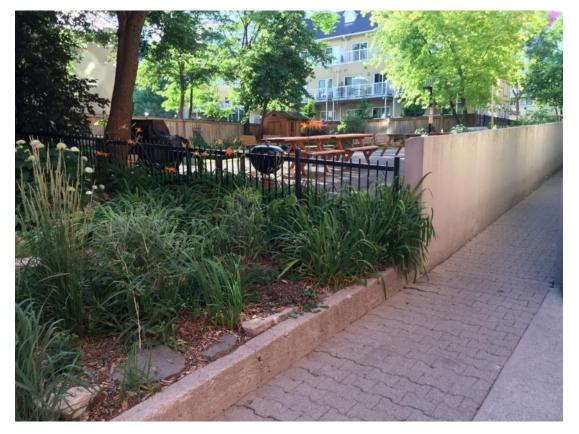

## Progress – Northwest Quadrant – October 31

 Ongoing installation of new metal fencing

 Completed crushed aggregate paving