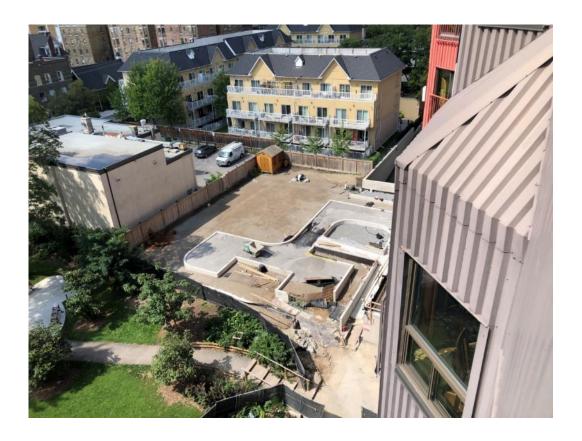

#### Progress – Northwest Quadrant – October 31

 Install privacy screening, additional aggregate paving

 Commence installation of metal fencing

## Progress – Northwest Quadrant – October 31

 Ongoing installation of new metal fencing

 Completed crushed aggregate paving