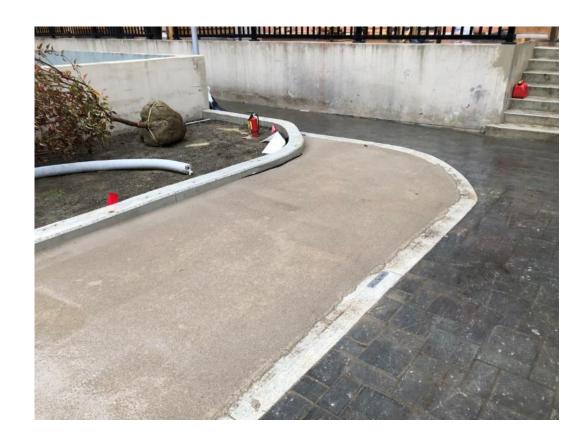

ing

#### Progress – Southwest Quadrant – October 31







Plant trees and shrubs

#### Progress – Northwest Quadrant



Demolition (tree, interlocking, soil, concrete removals)



 Remove existing material to base structure

#### Progress – Northwest Quadrant



 Concrete repairs, install dowels, sandblast, install waterproofing



Curbs, electrical, irrigation, granular and soils

#### Progress – Northwest Quadrant



 Granular and soils, light posts, interlocking, aggregate paving



 Stairs, new suspended slab, planters, wood fences, plants...

#### Progress – Northwest Quadrant – October 31



 Install privacy screening, additional aggregate paving



 Commence installation of metal fencing

## Progress – Northwest Quadrant – October 31



 Ongoing installation of new metal fencing



 Completed crushed aggregate paving

#### **Progress – Southeast Quadrant**



Demolition (tree, interlocking, soil, concrete removals)



 Remove existing material to base structure

#### Progress – Southeast Quadrant



 Concrete repairs, install dowels, sandblast, install waterproofing



 Curbs, planter walls, granular and soils, irrigation, electrical...

#### Progress – Southeast Quadrant – October 31



Install granular and compact



Curb formwork…

### **Finishing Elements**







Walkways and sodded areas

### **Finishing Elements**



In-progress wood fencing



Stairs with abutting interlocking

#### Finishing Elements – October 31





In-progress iron fencing

In-progress planting

#### Much more to come...

- Wood fencing and gates
- Metal fencing and gates
- Trees, plant