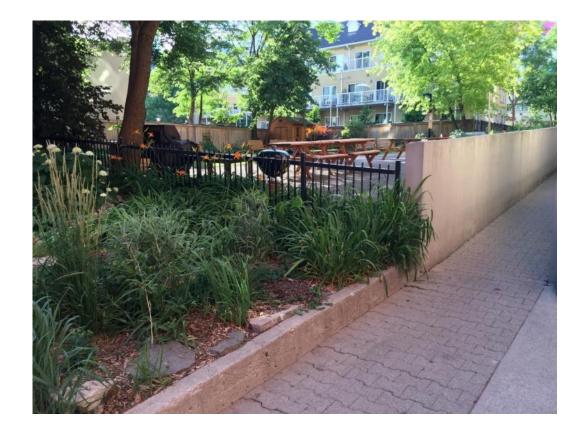

## Progress – Northwest Quadrant – October 31

 Ongoing installation of new metal fencing

 Completed crushed aggregate paving