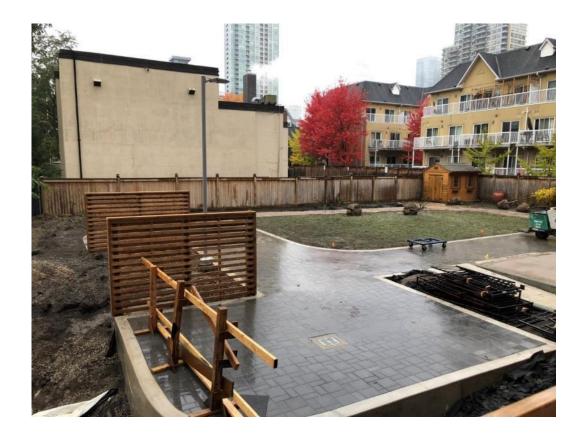

#### Progress – Southwest Quadrant – October 31

Breezeway topping, trees, shrubs

On-grade breezeway topping

#### Progress – Southwest Quadrant – October 31

Plant trees and shrubs