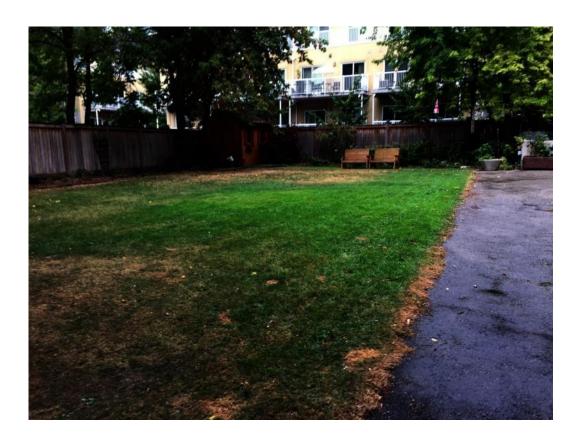

# Hugh Garner Housing Co-op AGM 2018 Podium Deck Rehabilitation

#### **Progress To Date**

November 1, 2018

RJC Engineers Creative Thinking Practical Results



## **Purpose of Rehabilitation**

- Remove water ponding issues with old landscaping
- Provide more secure premise for the members
- Repair any podium deck structural issues
- Provide the Co-op with new usable and more open public and private spaces



#### Existing – Northwest Quadrant







Limited usable courtyard space

#### Existing – Southwest Quadrant



Damaged privacy fencing



Deteriorated public walkways

#### Existing – Southeast Quadrant





Deteriorated public walkways

#### Progress – Southwest Quadrant



Demolition (tree, interlocking, soil, concrete removals)



 Remove existing material to base structure

#### **Progress – Southwest Quadrant**



 Concrete repairs, install dowels, sandblast, install waterproofing



 Curbs, light posts, electrical, irrigation, interlocking, wood fences... Creative Thinking Practical Results



#### Progress – Southwest Quadrant – October 31



Breezeway topping, trees, shrubs



On-grade breezeway topping

#### Progress – Southwest Quadrant – October 31







Plant trees and shrubs

#### Progress – Northwest Quadrant