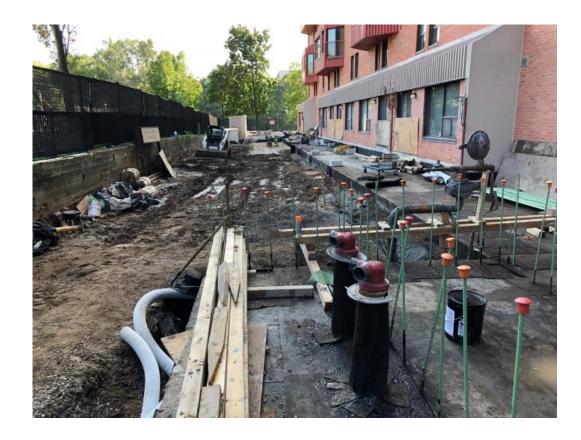

#### Progress – Southeast Quadrant

 Concrete repairs, install dowels, sandblast, install waterproofing

 Curbs, planter walls, granular and soils, irrigation, electrical...