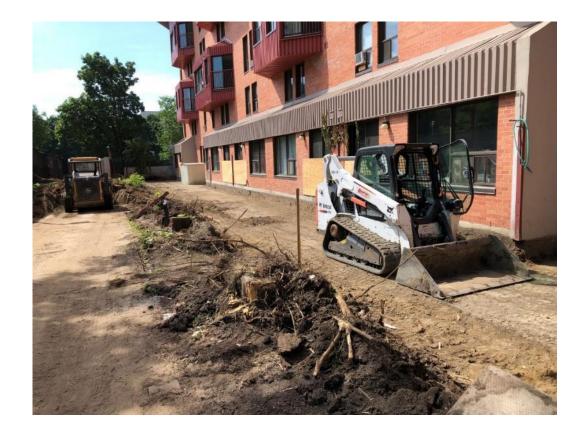

#### Progress – Southwest Quadrant

Demolition (tree, interlocking, soil, concrete removals)

 Remove existing material to base structure

#### Progress – Northwest Quadrant

Demolition (tree, interlocking, soil, concrete removals)

 Remove existing material to base structure

#### **Progress – Southeast Quadrant**

Demolition (tree, interlocking, soil, concrete removals)

 Remove existing material to base structure