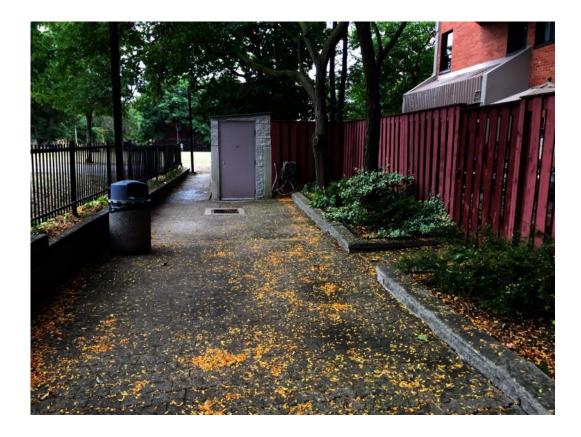

#### Existing – Southwest Quadrant

Damaged privacy fencing

Deteriorated public walkways