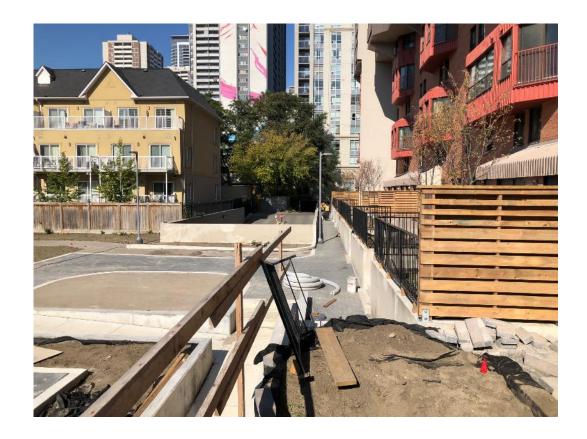

#### Progress – Northwest Quadrant – October 31

 Install privacy screening, additional aggregate paving

 Commence installation of metal fencing

## Progress – Northwest Quadrant – October 31

 Ongoing installation of new metal fencing

 Completed crushed aggregate paving