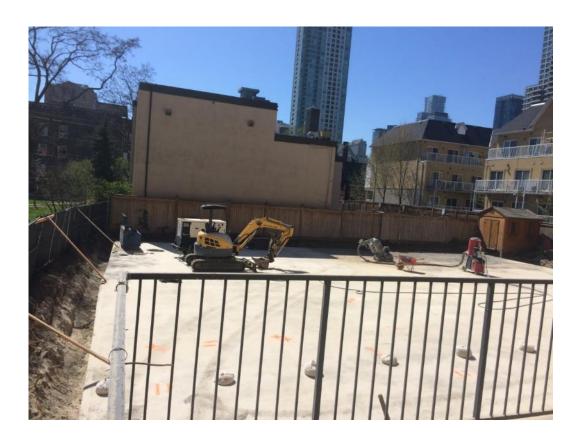

#### Progress – Southwest Quadrant

Demolition (tree, interlocking, soil, concrete removals)

 Remove existing material to base structure

#### **Progress – Southwest Quadrant**

 Concrete repairs, install dowels, sandblast, install waterproofing

 Curbs, light posts, electrical, irrigation, interlocking, wood fences... Creative Thinking Practical Results