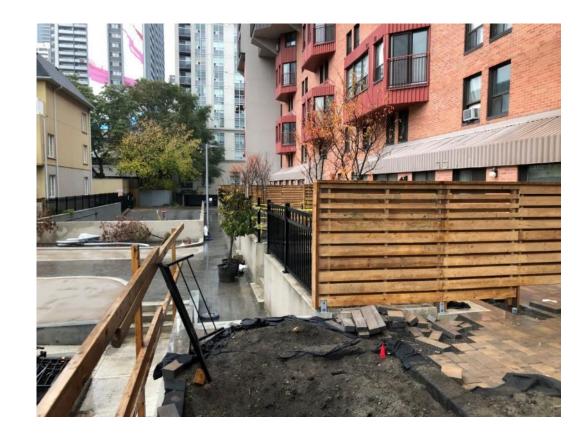

### **Finishing Elements**

In-progress wood fencing

Stairs with abutting interlocking

#### Finishing Elements – October 31

In-progress iron fencing

In-progress planting