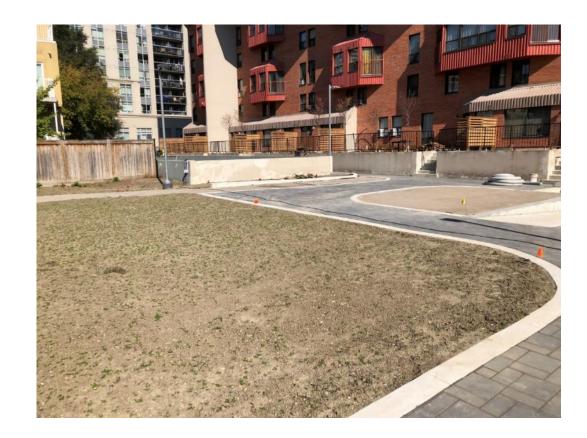

airs, new suspended slab, planters, wood fences, plants...

#### Progress – Northwest Quadrant – October 31



 Install privacy screening, additional aggregate paving



 Commence installation of metal fencing

## Progress – Northwest Quadrant – October 31



 Ongoing installation of new metal fencing



 Completed crushed aggregate paving

#### **Progress – Southeast Quadrant**



Demolition (tree, interlocking, soil, concrete removals)



 Remove existing material to base structure

#### Progress – Southeast Quadrant



 Concrete repairs, install dowels, sandblast, install waterproofing



 Curbs, planter walls, granular and soils, irrigation, electrical...

#### Progress – Southeast Quadrant – October 31



Install granular and compact



Curb formwork…

### **Finishing Elements**







Walkways and sodded areas

### **Finishing Elements**



In-progress wood fencing



Stairs with abutting interlocking

#### Finishing Elements – October 31





In-progress iron fencing

In-progress planting

#### Much more to come...

- Wood fencing and gates
- Metal fencing and gates
- Trees, plants, shrubs, etc.
- New lights
- Armourstone courtyard seating
- New breezeway topping
- New asphalt drive lane