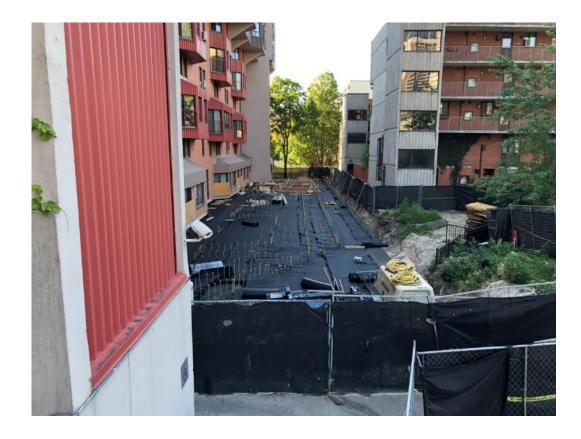

#### **Progress – Southeast Quadrant**

Demolition (tree, interlocking, soil, concrete removals)

 Remove existing material to base structure

#### Progress – Southeast Quadrant

 Concrete repairs, install dowels, sandblast, install waterproofing

 Curbs, planter walls, granular and soils, irrigation, electrical...